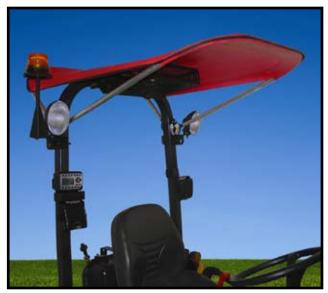

## ENJOY OPERATOR COMFORT WITH THE ROPS MOUNTED COOLING FAN KIT FROM CUSTOM PRODUCTS.

Custom Products, Litchfield, MN introduces the ROP Mounted Cooling Fan Kit. Achieve total operator comfort with a Cozy Cab ROPS mounted Cooling Fan Kit. Fan provides air flow of up to 1105 CFM to keep operators cool plus keeps dust and bugs away too. The Cozy Cab Cooling Fan Kit mounts directly to your ROPS and features an adjustable mount to accommodate +/- 20 degrees ROPS angles. A wire harness with fuse and universal mounting kit is included. Installs in minutes and fits below Custom's sunshade options.