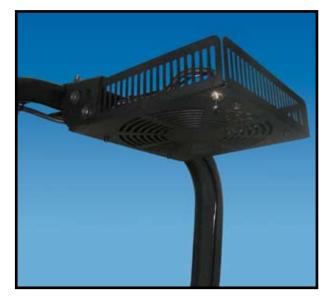

## ENJOY OPERATOR COMFORT WITH THE ROPS MOUNTED COOLING FAN KIT FROM CUSTOM PRODUCTS.

Custom Products, Litchfield, MN introduces the ROP Mounted Cooling Fan Kit. Achieve total operator comfort with a Cozy Cab ROPS mounted Cooling Fan Kit. Fan provides air flow of up to 1105 CFM to keep operators cool plus keeps dust and bugs away too. The Cozy Cab Cooling Fan Kit mounts directly to your ROPS and features an adjustable mount to accommodate +/- 20 degrees ROPS angles. A wire harness with fuse and universal mounting kit is included. Installs in minutes and fits below Custom's sunshade options.