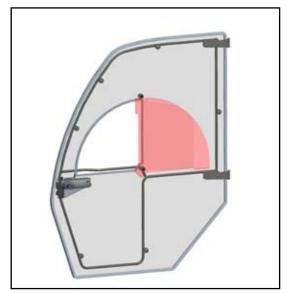

Photo of John Deere X Series garden tractor with Custom Products' Clearview Door.

Drawing of Custom Products' Clearview Door.

Featuring the latest in cab door design for utility vehicles, garden and compact utility tractors where visibility and weight are key factors, the Cozy Clearview Door is a new concept that greatly expands the viewing area of the operator by using a completely new approach in the design of the door frame. The Cozy Clearview Door also features a unique operable window for enhanced ventilation. Manufactured of shatter-proof acrylic material the Cozy Clearview Door is light weight, tough and yet cost effective.