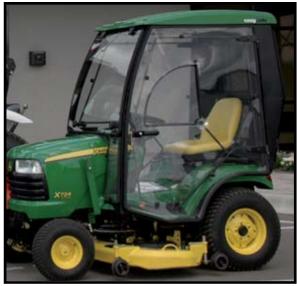

Photo of John Deere X Series garden tractor with Custom Products' Clearview Door.

Drawing of Custom Products' Clearview Door.

## COZY CLEARVIEW DOORS OFFER OPTIMUM VISIBILITY

The Cozy Clearview Door by Custom Products, Litchfield, MN, will be on display in the new products section at the GIE+Expo tradeshow October 29 through October 31 this year.

Featuring the latest in cab door design for utility vehicles, garden and compact utility tractors where visibility and weight are key factors, the Cozy Clearview Door is a new concept that greatly expands the viewing area of the operator by using a completely new approach in the design of the door frame. The Cozy Clearview Door also features a unique operable window for enhanced ventilation. Manufactured of shatter-proof acrylic material the Cozy Clearview Door is light weight, tough and yet cost effective.